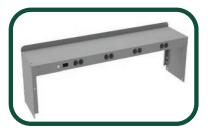

Shelf increases workbench storage space below work surface.

Electronic outlet panel provides a mounting plate for four duplex outlets on modular units. Wiring kit sold separately.

Side and back rails contain parts and small objects.