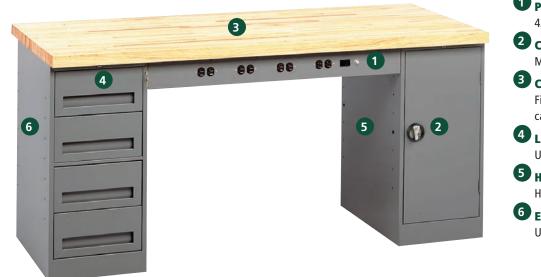

# **Modular Workbench Options**

### **Modular Pedestals**

#### Accessories

Electronic riser provides extra storage space plus convenient electrical service for power tools, test equipment, etc.

Workbench riser adds extra storage to workbenches for increased efficiency and convenience.

Shelf increases workbench storage space below work surface.

Electronic outlet panel provides a mounting plate for four duplex outlets on modular units. Wiring kit sold separately.

Side and back rails contain parts and small objects.