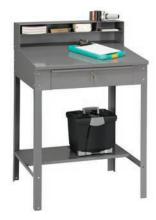

### **Foreman's Desks**

# **Style Options**

Open Style Added leg room permits the use of a stool for seated comfort. Lower shelf can be used for storage of bulky items or a footrest.

**Closed Style** Provides a convenient, yet sturdy writing surface with the added capability of storing a variety of supplies in a lockable cabinet.