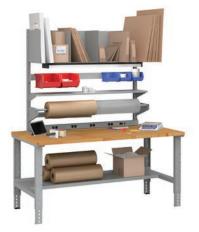

### **Packing Tables**

**1 Roll Dispenser** Ideal for holding rolls of packing material.

2 Adjustable Legs Bench height is adjustable.

**3** Top Butcher block top available.

4 **14" Deep Lower Shelf** Easily accessible lower shelf allows for storage of bulky items.

**5 Convenient Divider Shelf** Perfect for storing boxes or oversized cartons.

**6 Eye Level Shelf** Perfect for storing items within arms reach.