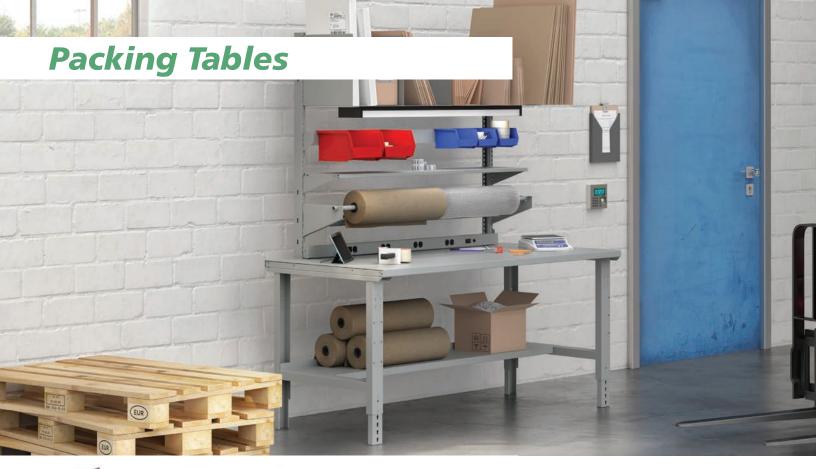

### **Packing Tables**

**1 Roll Dispenser** Ideal for holding rolls of packing material.

2 Adjustable Legs Bench height is adjustable.

**3** Top Butcher block top available.

4 **14" Deep Lower Shelf** Easily accessible lower shelf allows for storage of bulky items.

**5 Convenient Divider Shelf** Perfect for storing boxes or oversized cartons.

**6 Eye Level Shelf** Perfect for storing items within arms reach.