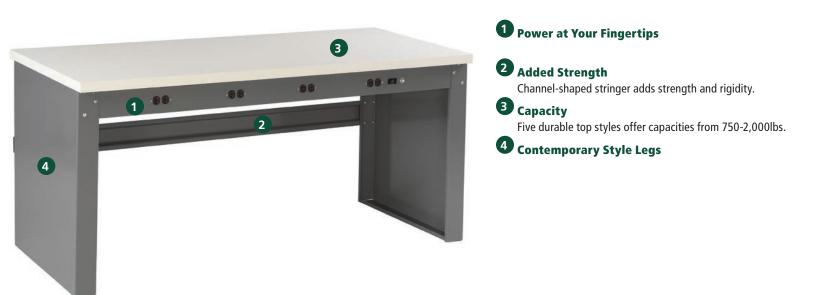

#### **1** Welded Construction

Legs are made of heavy 13 gauge steel and welded into a one-piece rigid framework.

#### 2 Multiple Leg Options

Flared style legs provide wide stability, and holes in feet permit bolting to the floor. Adjustable style legs add versatility.

#### Choice of Work Tops

Five durable top styles to meet your capacity and design needs.

#### 4 Stringer

14 gauge stringer connects legs together for added stability.

#### **5** Durable Finish

Painted with tough, long lasting epoxy finish.