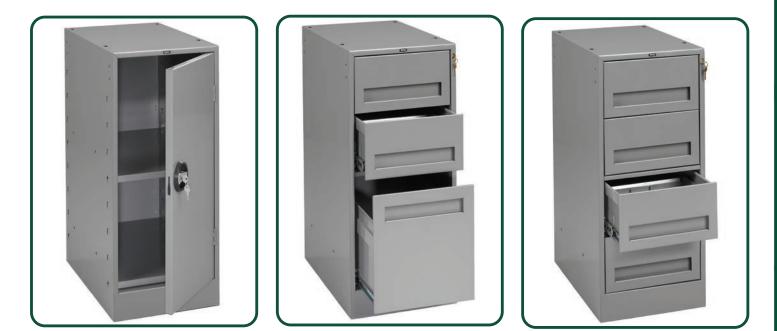

## Tops are available in:



compressed wood

steel top with hardboard laminate

# All Purpose Workbench Options



Stackable, lockable storage can be added to all multipurpose workbenches. Can be mounted on top or underneath.

#### Drawers

**Risers** 



Lockable, 25" hanging drawer.



Electronic riser provides extra storage space plus convenient electrical service for power tools, test equipment, etc.



Workbench riser adds extra storage to workbenches.



Increase workbench storage space below work surface.



Full width shelf adds storage space and a handy footrest.



Caster wheels for added mobility

#### Accessories



Side and back rails contain parts and small objects.

### Lower Shelf







Tops are available in:



# **Modular Workbench Options**

### **Modular Pedestals**



#### Accessories



Electronic riser provides extra storage space plus convenient electrical service for power tools, test equipment, etc.



Workbench riser adds extra storage to workbenches for increased efficiency and convenience.



Shelf increases workbench storage space below work surface.



Electronic outlet panel provides a mounting plate for four duplex outlets on modular units. Wiring kit sold separately.



Side and back rails contain parts and small objects.





# Tops are available in: steel plastic laminate hardwood butcher block hardwood butcher block

compressed wood

steel top with hardboard laminate

## **Electronic Workbench Options**



Master switch controls power to all four duplex outlets. Circuit breaker includes handy reset button.



Electronic riser provides