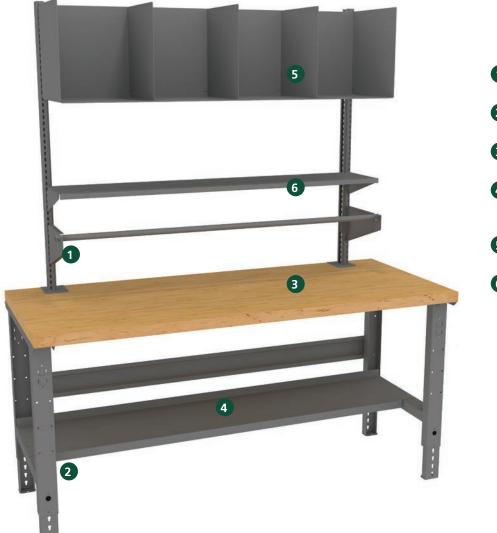

**1 Roll Dispenser** Ideal for holding rolls of packing material.

2 Adjustable Legs Bench height is adjustable.

**3** Top Butcher block top available.

4 **14" Deep Lower Shelf** Easily accessible lower shelf allows for storage of bulky items.

**5 Convenient Divider Shelf** Perfect for storing boxes or oversized cartons.

**6 Eye Level Shelf** Perfect for storing items within arms reach.

# **Packing Table Options**