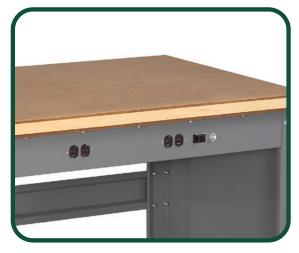

## **Electronic Workbench Options**

Master switch controls power to all four duplex outlets. Circuit breaker includes handy reset button.

Electronic riser provides extra storage and electrical outlets.

Adds extra storage to workbenches.

Shelf increases workbench storage space below work surface.

Electronic outlet panel provides a mounting plate for four duplex outlets on modular units. Wiring kit sold separately.

Side and back rails contain parts and small objects.