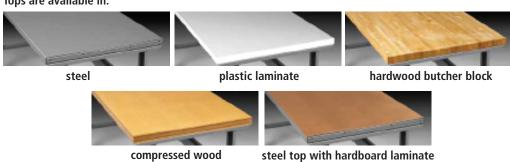

# Tops are available in: steel plastic laminate hardwood butcher block hardwood butcher block

compressed wood

steel top with hardboard laminate