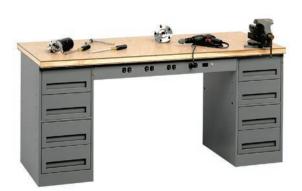

### **Modular Workbenches**

# **Modular Workbench Options**

### **Modular Pedestals**

# Tops are available in: steel plastic laminate hardwood butcher block hardwood butcher block

compressed wood

steel top with hardboard laminate