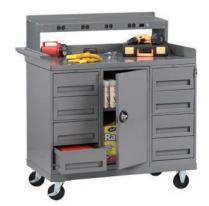

# Modular Mobile Units

### **Service Carts**

| 0 |    |  | 2  |    | 2           |    | 8   |    | ¢. |    | 9   |     |
|---|----|--|----|----|-------------|----|-----|----|----|----|-----|-----|
|   | ÷. |  |    | 9  |             | ð  |     | 19 |    | 8  |     | Ø., |
| 0 |    |  | 63 |    | - 60        |    | - 5 |    | 0  |    | 9   |     |
|   |    |  |    | .0 |             | 10 |     |    |    | 0  |     | .0  |
|   |    |  |    |    | 4           |    | .9  |    |    |    | - 0 |     |
|   |    |  |    |    |             | e  |     | 3  |    |    |     | 6   |
|   |    |  |    |    |             |    | 8   |    | 6  |    | 15  |     |
|   |    |  |    |    |             | 69 |     | 0  |    | 10 |     | e.  |
|   |    |  |    |    | <u>, 81</u> |    | .0  |    | .0 |    |     |     |
|   |    |  |    |    |             | ġ. |     |    |    | 0  |     |     |
|   |    |  |    |    | æ.          |    | 3   |    | 0  |    | 1/2 |     |
|   |    |  |    |    |             | 9  |     | .0 |    | 0  |     |     |
|   |    |  |    |    |             |    |     |    |    |    |     |     |