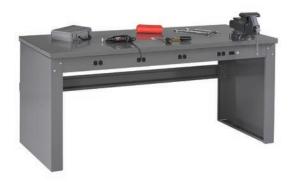

### **Packing Tables**

**1 Roll Dispenser** Ideal for holding rolls of packing material.

2 Adjustable Legs Bench height is adjustable.

**3** Top Butcher block top available.

4 **14" Deep Lower Shelf** Easily accessible lower shelf allows for storage of bulky items.

**5 Convenient Divider Shelf** Perfect for storing boxes or oversized cartons.

**6 Eye Level Shelf** Perfect for storing items within arms reach.

# **Packing Table Options**

#### Tops

#### **Hardwood Butcher Block**

Solid laminated hardwood features butcher block construction to resist warp. Resandable surface is ideal for delicate machines parts and dies.

#### **Accessories**

# Task Light

Provides ample light across your entire workspace.

**Power Rail** 

Mounted power rail is convenient for electric tools.

#### **Bin Rail**

Accommodates plastic or metal bins. (Bins not sold by Tennsco).