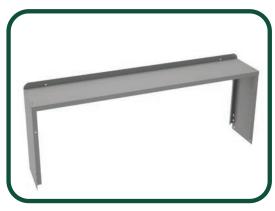

### Lower Shelf

Tops are available in:

Increase workbench storage space below work surface.

Full width shelf adds storage space and a handy footrest.

Caster wheels for added mobility