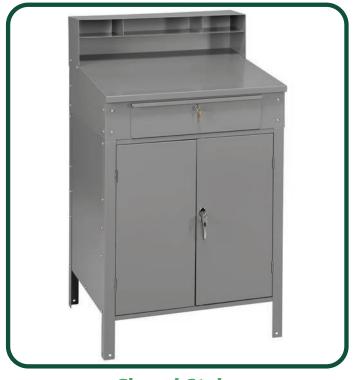

### **Foreman's Desks**

# **Style Options**

Open Style Added leg room permits the use of a stool for seated comfort. Lower shelf can be used for storage of bulky items or a footrest.

**Closed Style** Provides a convenient, yet sturdy writing surface with the added capability of storing a variety of supplies in a lockable cabinet.