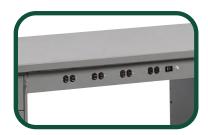

## **Electronic Workbench Options**

Master switch controls power to all four duplex outlets. Circuit breaker includes handy reset button.

Electronic riser provides extra storage and electrical outlets.

Adds extra storage to workbenches.