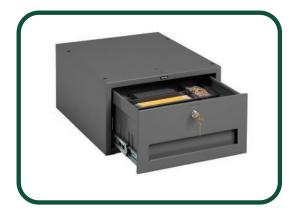

#### Drawers

**Risers** 

Lockable, 25" hanging drawer.

Electronic riser provides extra storage space plus convenient electrical service for power tools, test equipment, etc.

Workbench riser adds extra storage to workbenches.