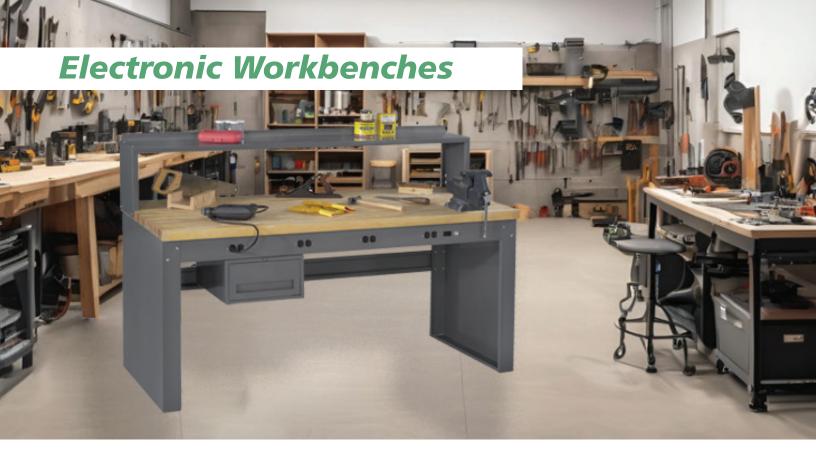

## **Electronic Workbench Options**

Master switch controls power to all four duplex outlets. Circuit breaker includes handy reset button.

Electronic riser provides extra storage and electrical outlets.

Adds extra storage to workbenches.