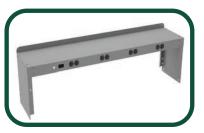

## **Electronic Workbench Options**

Master switch controls power to all four duplex outlets. Circuit breaker includes handy reset button.

Electronic riser provides extra storage and electrical outlets.

Adds extra storage to workbenches.