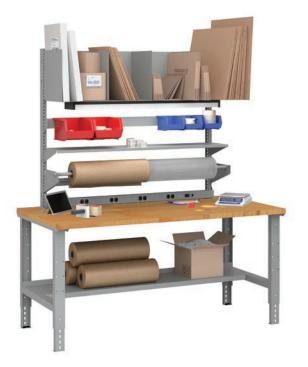

### **Packing Tables**

**1 Roll Dispenser** Ideal for holding rolls of packing material.

2 Adjustable Legs Bench height is adjustable.

**3** Top Butcher block top available.

4 **14" Deep Lower Shelf** Easily accessible lower shelf allows for storage of bulky items.

**5 Convenient Divider Shelf** Perfect for storing boxes or oversized cartons.

**6 Eye Level Shelf** Perfect for storing items within arms reach.