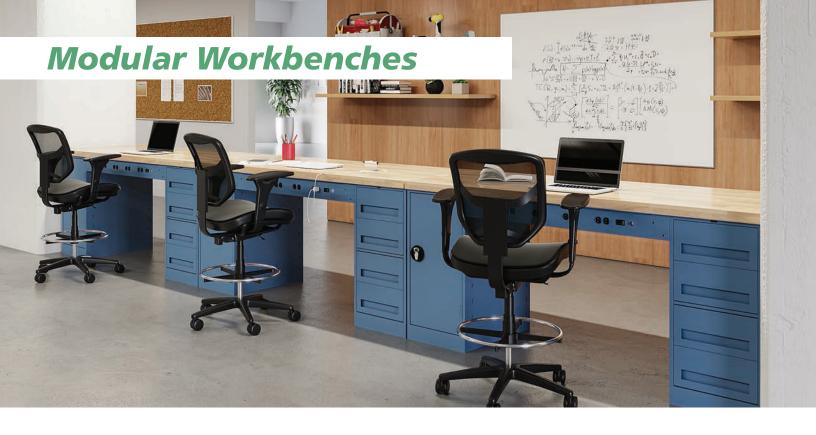

stability.

#### **5** Durable Finish

Painted with tough, long lasting epoxy finish.



#### Tops are available in:



compressed wood

steel top with hardboard laminate

# All Purpose Workbench Options



Stackable, lockable storage can be added to all multipurpose workbenches. Can be mounted on top or underneath.

#### Drawers

**Risers** 



Lockable, 25" hanging drawer.



Electronic riser provides extra storage space plus convenient electrical service for power tools, test equipment, etc.



Workbench riser adds extra storage to workbenches.



Increase workbench storage space below work surface.



Full width shelf adds storage space and a handy footrest.



Caster wheels for added mobility

#### Accessories



Side and back rails contain parts and small objects.

### Lower Shelf







Tops are available in:



# **Modular Workbench Options**

### **Modular Pedestals**



#### Accessories



Electronic riser provides extra storage space plus convenient electrical service for power tools, test equipment, etc.



Workbench riser adds extra storage to workbenches for increased efficiency and convenience.



Shelf increases workbench storage space below work surface.



Electronic outlet panel provides a mounting plate for four duplex outlets on modular units. Wiring kit sold separately.



Side and back rails contain parts and small objects.





# Tops are available in: steel plastic laminate hardwood butcher block hardwood butcher block

compressed wood

steel top with hardboard laminate

## **Electronic Workbench Options**



Master switch controls power to all fou