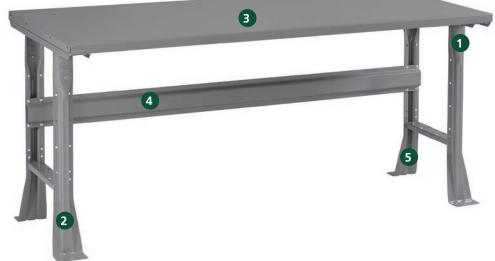

#### **1** Welded Construction

Legs are made of heavy 13 gauge steel and welded into a one-piece rigid framework.

#### 2 Multiple Leg Options

Flared style legs provide wide stability, and holes in feet permit bolting to the floor. Adjustable style legs add versatility.

#### Choice of Work Tops

Five durable top styles to meet your capacity and design needs.

#### 4 Stringer

14 gauge stringer connects legs together for added stability.

#### **5** Durable Finish

Painted with tough, long lasting epoxy finish.