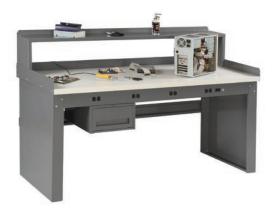

# **Modular Workbench Options**

### **Modular Pedestals**

#### Accessories

Electronic riser provides extra storage space plus convenient electrical service for power tools, test equipment, etc.

Workbench riser adds extra storage to workbenches for increased efficiency and convenience.

Shelf increases workbench storage space below work surface.

Electronic outlet panel provides a mounting plate for four duplex outlets on modular units. Wiring kit sold separately.

Side and back rails contain parts and small objects.

# Tops are available in: steel plastic laminate hardwood butcher block hardwood butcher block

compressed wood

steel top with hardboard laminate

## **Electronic Workbench Options**

Master switch controls power to all four duplex outlets. Circuit breaker includes handy reset button.

Electronic riser provides extra storage and electrical outlets.

Adds extra storage to workbenches.