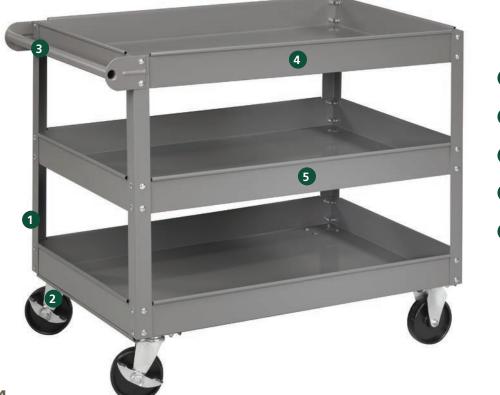

### Service Carts

### **Service Carts**

| 0 |    |  | 2  |    | 2           |    | 8   |    | ¢. |    | 9   |     |
|---|----|--|----|----|-------------|----|-----|----|----|----|-----|-----|
|   | ÷. |  |    | 9  |             | ð  |     | 19 |    | 8  |     | Ø., |
| 0 |    |  | 63 |    | - 60        |    | - 5 |    | 0  |    | 9   |     |
|   |    |  |    | .0 |             | 10 |     |    |    | 0  |     | .0  |
|   |    |  |    |    | 4           |    | .9  |    |    |    | - 0 |     |
|   |    |  |    |    |             | e  |     | 3  |    |    |     | 6   |
|   |    |  |    |    |             |    | 8   |    | 6  |    | 15  |     |
|   |    |  |    |    |             | 69 |     | 0  |    | 10 |     | e.  |
|   |    |  |    |    | <u>, 81</u> |    | .0  |    | .0 |    |     |     |
|   |    |  |    |    |             | ġ. |     |    |    | 0  |     |     |
|   |    |  |    |    | æ.          |    | 3   |    | 0  |    | 1/2 |     |
|   |    |  |    |    |             | 9  |     | .0 |    | 0  |     |     |
|   |    |  |    |    |             |    |     |    |    |    |     |     |