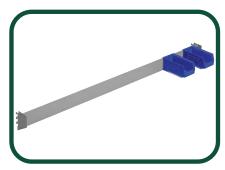

#### Accessories

Electronic riser provides extra storage space plus convenient electrical service for power tools, test equipment, etc.

Workbench riser adds extra storage to workbenches for increased efficiency and convenience.