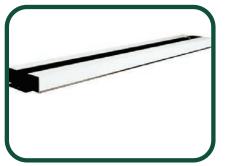

# Task Light

Provides ample light across your entire workspace.

**Power Rail** 

Mounted power rail is convenient for electric tools.

#### **Bin Rail**

Accommodates plastic or metal bins. (Bins not sold by Tennsco).