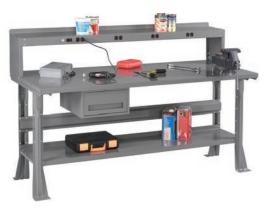

# All-Purpose Workbenches

#### **1** Welded Construction

Legs are made of heavy 13 gauge steel and welded into a one-piece rigid framework.

#### 2 Multiple Leg Options

Flared style legs provide wide stability, and holes in feet permit bolting to the floor. Adjustable style legs add versatility.

#### Choice of Work Tops

Five durable top styles to meet your capacity and design needs.

#### 4 Stringer

14 gauge stringer connects legs together for added stability.

#### **5** Durable Finish

Painted with tough, long lasting epoxy finish.

#### Tops are available in:

compressed wood

steel top with hardboard laminate