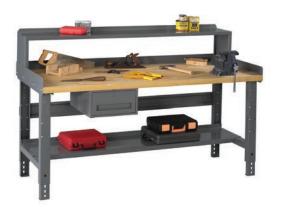

# All-Purpose Workbenches

#### **1** Welded Construction

Legs are made of heavy 13 gauge steel and welded into a one-piece rigid framework.

#### 2 Multiple Leg Options

Flared style legs provide wide stability, and holes in feet permit bolting to the floor. Adjustable style legs add versatility.

#### Choice of Work Tops

Five durable top styles to meet your capacity and design needs.

#### 4 Stringer

14 gauge stringer connects legs together for added stability.

#### **5** Durable Finish

Painted with tough, long lasting epoxy finish.

#### Tops are available in:

compressed wood

steel top with hardboard laminate