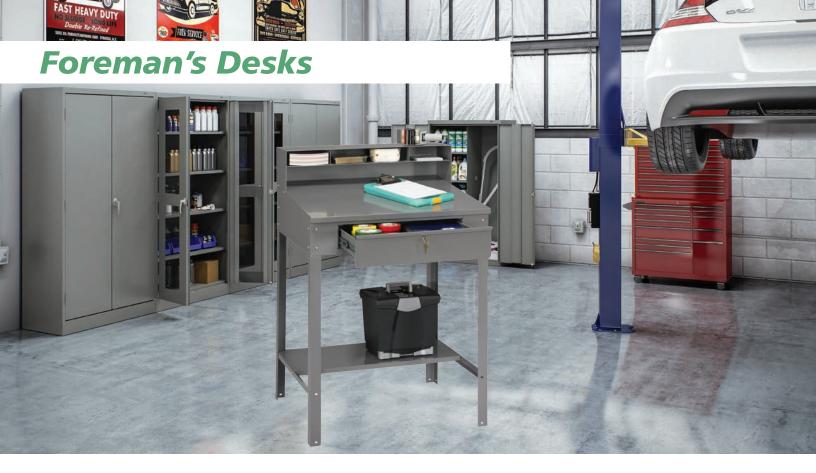

creases workbench storage space below work surface.



Electronic outlet panel provides a mounting plate for four duplex outlets on modular units. Wiring kit sold separately.



Side and back rails contain parts and small objects.





# Tops are available in: steel plastic laminate hardwood butcher block hardwood butcher block

compressed wood

steel top with hardboard laminate

## **Electronic Workbench Options**



Master switch controls power to all four duplex outlets. Circuit breaker includes handy reset button.



Electronic riser provides extra storage and electrical outlets.



Adds extra storage to workbenches.



Stackable, lockable storage can be added to all multipurpose workbenches. Can be mounted on top or underneath.



Side and back rails contain parts and small objects.





Heavy Steel Construction
Roomy Lockable Storage Cabinet
Additional Storage
Sturdy Writing Table
Lockable Drawer

# **Style Options**



Open Style Added leg room permits the use of a stool for seated comfort. Lower shelf can be used for storage of bulky items or a footrest.



**Closed Style** Provides a convenient, yet sturdy writing surface with the added capability of storing a variety of supplies in a lockable cabinet.





**1 Roll Dispenser** Ideal for holding rolls of packing material.

2 Adjustable Legs Bench height is adjustable.

**3** Top Butcher block top available.

4 **14" Deep Lower Shelf** Easily accessible lower shelf allows for storage of bulky items.

**5 Convenient Divider Shelf** Perfect for storing boxes or oversized cartons.

**6 Eye Level Shelf** Perfect for sto