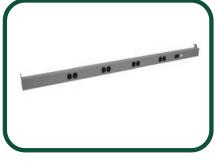

Shelf increases workbench storage space below work surface.

Electronic outlet panel provides a mounting plate for four duplex outlets on modular units. Wiring kit sold separately.

Side and back rails contain parts and small objects.