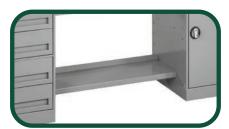

### **Modular Pedestals**

#### Accessories

Electronic riser provides extra storage space plus convenient electrical service for power tools, test equipment, etc.

Workbench riser adds extra storage to workbenches for increased efficiency and convenience.