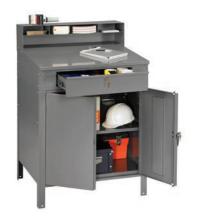

### **Foreman's Desks**

Stackable, lockable storage can be added to all multipurpose workbenches. Can be mounted on top or underneath.

Side and back rails contain parts and small objects.

Heavy Steel Construction
Roomy Lockable Storage Cabinet
Additional Storage
Sturdy Writing Table
Lockable Drawer

# **Style Options**

Open Style Added leg room permits the use of a stool for seated comfort. Lower shelf can be used for storage of bulky items or a footrest.

**Closed Style** Provides a convenient, yet sturdy writing surface with the added capability of storing a variety of supplies in a lockable cabinet.