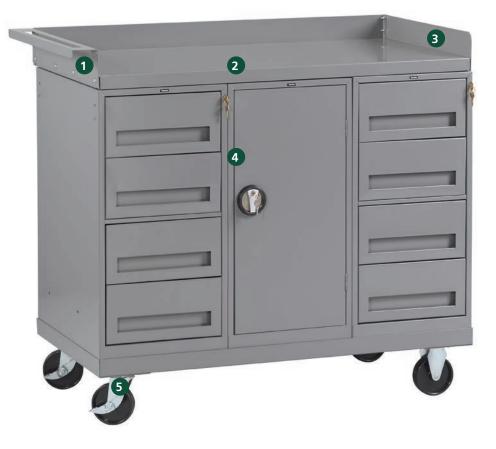

#### Accessories

Side and back rails contain parts and small objects.

Shelf increases workbench storage space below work surface.

Electronic outlet panel provides a mounting plate for four duplex outlets on modular units. Wiring kit sold separately.

Side and back rails contain parts and small objects.

Stackable, lockable storage can be added to all multipurpose workbenches. Can be mounted on top or underneath.

Side and back rails contain parts and small objects.

Heavy Steel Construction
Roomy Lockable Storage Cabinet
Additional Storage
Sturdy Writing Table
Lockable Drawer