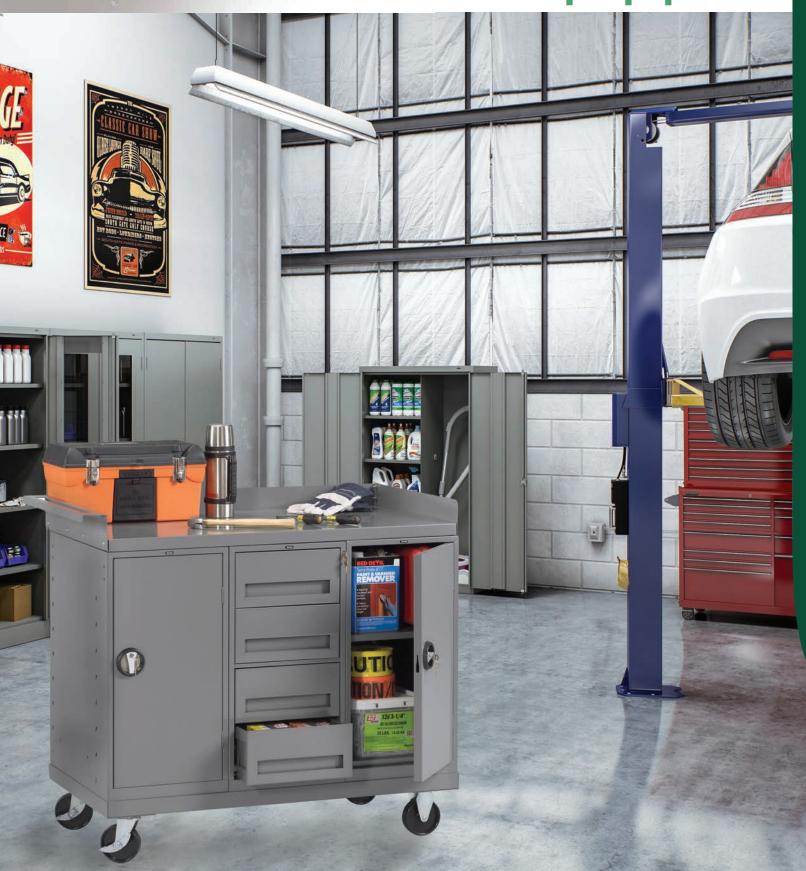

# **Shop Equipment**





# **Available Products**

### All Purpose Workbenches





### **Modular Workbenches**





### Panel Leg Workbenches





# **Available Products**

### **Foreman's Desks**





### **Mobile Workbenches**





### **Packing Tables**



### Service Carts



# All-Purpose Workbenches



#### **1** Welded Construction

Legs are made of heavy 13 gauge steel and welded into a one-piece rigid framework.

#### 2 Multiple Leg Options

Flared style legs provide wide stability, and holes in feet permit bolting to the floor. Adjustable style legs add versatility.

#### Choice of Work Tops

Five durable top styles to meet your capacity and design needs.

#### 4 Stringer

14 gauge stringer connects legs together for added stability.

#### **5** Durable Finish

Painted with tough, long lasting epoxy