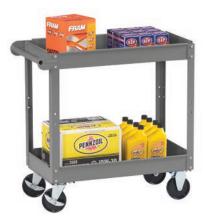

### Service Carts

### **Service Carts**

| 0 |    |  | 2  |    | 2           |    | 8   |    | ¢. |    | 9   |     |
|---|----|--|----|----|-------------|----|-----|----|----|----|-----|-----|
|   | ÷. |  |    | 9  |             | ð  |     | 19 |    | 8  |     | Ø., |
| 0 |    |  | 63 |    | - 60        |    | - 5 |    | 0  |    | 9   |     |
|   |    |  |    | .0 |             | 10 |     |    |    | 0  |     | .0  |
|   |    |  |    |    | 4           |    | .9  |    |    |    | - 0 |     |
|   |    |  |    |    |             | e  |     | 3  |    |    |     | 6   |
|   |    |  |    |    |             |    | 8   |    | 6  |    | 15  |     |
|   |    |  |    |    |             | 69 |     | 0  |    | 10 |     | e.  |
|   |    |  |    |    | <u>, 81</u> |    | .0  |    | .0 |    |     |     |
|   |    |  |    |    |             | ġ. |     |    |    | 0  |     |     |
|   |    |  |    |    | æ.          |    | 3   |    | 0  |    | 1/2 |     |
|   |    |  |    |    |             | 9  |     | .0 |    | 0  |     |     |
|   |    |  |    |    |             |    |     |    |    |    |     |     |