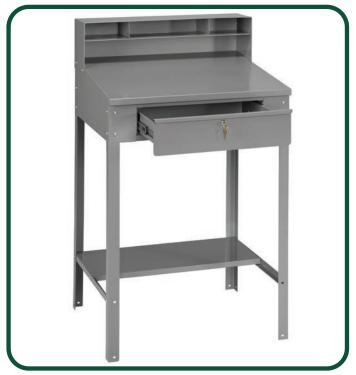

### **Foreman's Desks**

# **Style Options**

Open Style Added leg room permits the use of a stool for seated comfort. Lower shelf can be used for storage of bulky items or a footrest.

**Closed Style** Provides a convenient, yet sturdy writing surface with the added capability of storing a variety of supplies in a lockable cabinet.