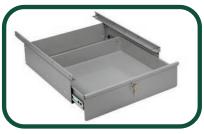

#### Drawers

**Risers** 

Lockable, 25" hanging drawer.

Electronic riser provides extra storage space plus convenient electrical service for power tools, test equipment, etc.

Workbench riser adds extra storage to workbenches.

Increase workbench storage space below work surface.

Full width shelf adds storage space and a handy footrest.

Caster wheels for added mobility