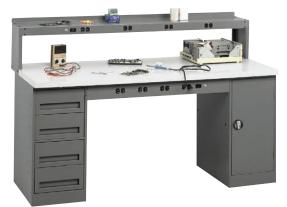

# All-Purpose Workbenches

#### **1** Welded Construction

Legs are made of heavy 13 gauge steel and welded into a one-piece rigid framework.

#### 2 Multiple Leg Options

Flared style legs provide wide stability, and holes in feet permit bolting to the floor. Adjustable style legs add versatility.

#### Choice of Work Tops

Five durable top styles to meet your capacity and design needs.

#### 4 Stringer

14 gauge stringer connects legs together for added stability.

#### **5** Durable Finish

Painted with tough, long lasting epoxy finish.

#### Tops are available in:

compressed wood

steel top with hardboard laminate

# All Purpose Workbench Options

Stackable, lockable storage can be added to all multipurpose workbenches. Can be mounted on top or underneath.

#### Drawers

**Risers** 

Lockable, 25" hanging drawer.

Electronic riser provides extra storage space plus convenient electrical service for power tools, test equipment, etc.

Workbench riser adds extra storage to workbenches.

Increase workbench storage space below work surface.

Full width shelf adds storage space and a handy footrest.

Caster wheels for added mobility

#### Accessories

Side and back rails contain parts and small objects.