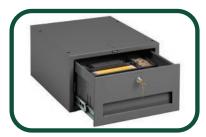

#### Drawers

**Risers** 

Lockable, 25" hanging drawer.

Electronic riser provides extra storage space plus convenient electrical service for power tools, test equipment, etc.

Workbench riser adds extra storage to workbenches.