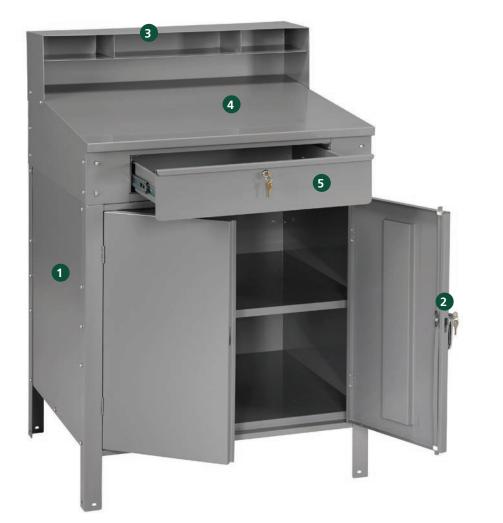

### **Foreman's Desks**

# **Style Options**

Open Style Added leg room permits the use of a stool for seated comfort. Lower shelf can be used for storage of bulky items or a footrest.

**Closed Style** Provides a convenient, yet sturdy writing surface with the added capability of storing a variety of supplies in a lockable cabinet.