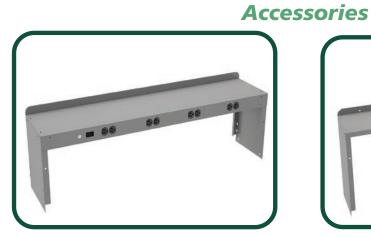

#### Accessories

Electronic riser provides extra storage space plus convenient electrical service for power tools, test equipment, etc.

Workbench riser adds extra storage to workbenches for increased efficiency and convenience.

Shelf increases workbench storage space below work surface.

Electronic outlet panel provides a mounting plate for four duplex outlets on modular units. Wiring kit sold separately.

Side and back rails contain parts and small objects.