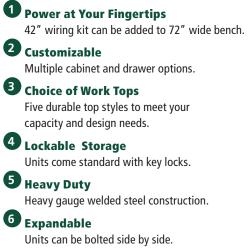

# **Modular Workbench Options**

#### Accessories

Electronic riser provides extra storage space plus convenient electrical service for power tools, test equipment, etc.

Workbench riser adds extra storage to workbenches for increased efficiency and convenience.

Shelf increases workbench storage space below work surface.

Electronic outlet panel provides a mounting plate for four duplex outlets on modular units. Wiring kit sold separately.

Side and back rails contain parts and small objects.