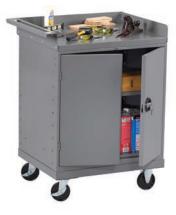

### Service Carts

# **Style Options**

Open Style Added leg room permits the use of a stool for seated comfort. Lower shelf can be used for storage of bulky items or a footrest.

**Closed Style** Provides a convenient, yet sturdy writing surface with the added capability of storing a variety of supplies in a lockable cabinet.