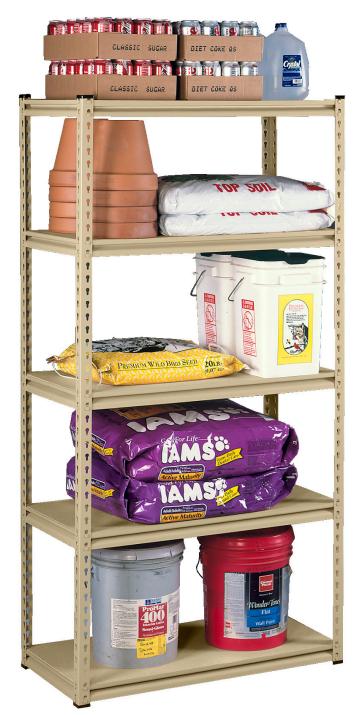

## **Stur-D-Stor Shelving**

**Shelf Storage Configuration** 

- Industrial grade 1/2" thick particleboard decking recesses into shelf supports, protecting the edge of the decking and preventing chipping.
- Solid shelves prevent items from slipping or snagging.
- Framework does not require nuts, bolts or sway braces which allows for obstacle-free access from all sides.
- Double rivet connection makes for a very rigid unit.
- Configurable: 5-shelf unit or workbench.
- Complete unit ships in one convenient box.
- Assembles in minutes. Only requires a rubber mallet.
- Eight protective caps included for top or bottom of posts.
  - MODEL NO. LSS-361872 LSS-482484

**DIMENSIONS** 36"W x 18"D x 72"H 48"W x 24"D x 84"H

SHELF CAP. 1,000 lbs. per shelf 850 lbs. per shelf