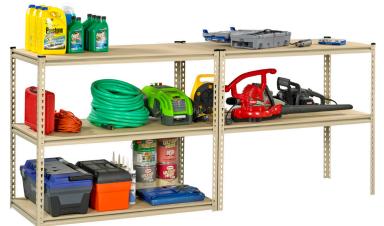

## **Stur-D-Stor Shelving**



**Shelf Storage Configuration** 

- Industrial grade 1/2" thick particleboard decking recesses into shelf supports, protecting the edge of the decking and preventing chipping.
- Solid shelves prevent items from slipping or snagging.
- Framework does not require nuts, bolts or sway braces which allows for obstacle-free access from all sides.
- Double rivet connection makes for a very rigid unit.
- Configurable: 5-shelf unit or workbench.
- Complete unit ships in one convenient box.
- Assembles in minutes. Only requires a rubber mallet.
- Eight protective caps included for top or bottom of posts.
  - MODEL NO. LSS-361872 LSS-482484

**DIMENSIONS** 36"W x 18"D x 72"H 48"W x 24"D x 84"H

SHELF CAP. 1,000 lbs. per shelf 850 lbs. per shelf



## **Workbench Configuration**

**Steel Componenet Color** 

Sand (214)