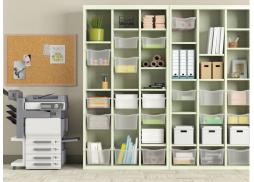

## **Cubby Lockers**

Easily Customizable
 Shelves adjust on 1" increments, allowing for a wide variety of storage options.

Versatile Storage Potential
 Can be used in multiple applications as open style lockers, literature sorters, bookcases and more.