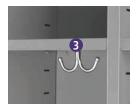

3. Coat Hooks For Convenience
Three coat hooks come standard and hold up to 30 lbs. each.

4. Five Height Options
Choose from 30", 40", 52", 66" and 78" heights.

Clear Bins Available
 Convenient bins help keep small parts or supplies organized. Available in 4", 6" or 8" heights.