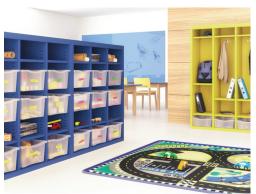

## **Cubby Lockers**

Easily Customizable
 Shelves adjust on 1" increments, allowing for a wide variety of storage options.

Versatile Storage Potential
 Can be used in multiple applications as open style lockers, literature sorters, bookcases and more.