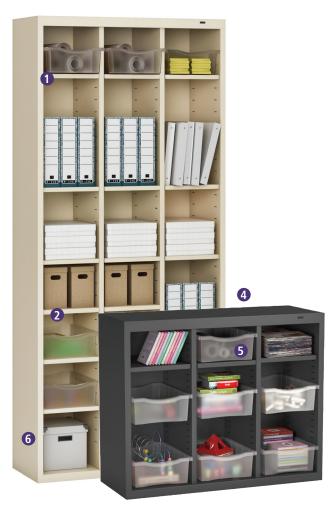

## **Cubby Lockers**

Easily Customizable
 Shelves adjust on 1" increments, allowing for a wide variety of storage options.

Versatile Storage Potential
 Can be used in multiple applications as open style lockers, literature sorters, bookcases and more.

3. Coat Hooks For Convenience
Three coat hooks come standard and hold up to 30 lbs. each.

4. Five Height Options
Choose from 30", 40", 52", 66" and 78" heights.

Clear Bins Available
 Convenient bins help keep small parts or supplies organized. Available in 4", 6" or 8" heights.

6. Durable Powdercoat Finish
Electrostatically painted with a tough, long lasting, powder-coated finish.

Educational Office Industrial

**Standard Cubby Colors** 

| Sand  | Champagne/  | Light Grey | Medium     | Black |
|-------|-------------|------------|------------|-------|
| (SND) | Putty (CPY) | (LGY)      | Grey (MGY) | (BLK) |