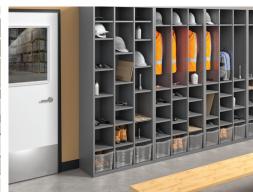

## **Cubby Lockers**

Easily Customizable
 Shelves adjust on 1" increments, allowing for a wide variety of storage options.

Versatile Storage Potential
 Can be used in multiple applications as open style lockers, literature sorters, bookcases and more.

3. Coat Hooks For Convenience
Three coat hooks come standard and hold up to 30 lbs. each.

4. Five Height Options
Choose from 30", 40", 52", 66" and 78" heights.

Clear Bins Available
 Convenient bins help keep small parts or supplies organized. Available in 4", 6" or 8" heights.

6. Durable Powdercoat Finish
Electrostatically painted with a tough, long lasting, powder-coated finish.

Educational Office Industrial

**Standard Cubby Colors** 

| Sand  | Champagne/  | Light Grey | Medium     | Black |
|-------|-------------|------------|------------|-------|
| (SND) | Putty (CPY) | (LGY)      | Grey (MGY) | (BLK) |