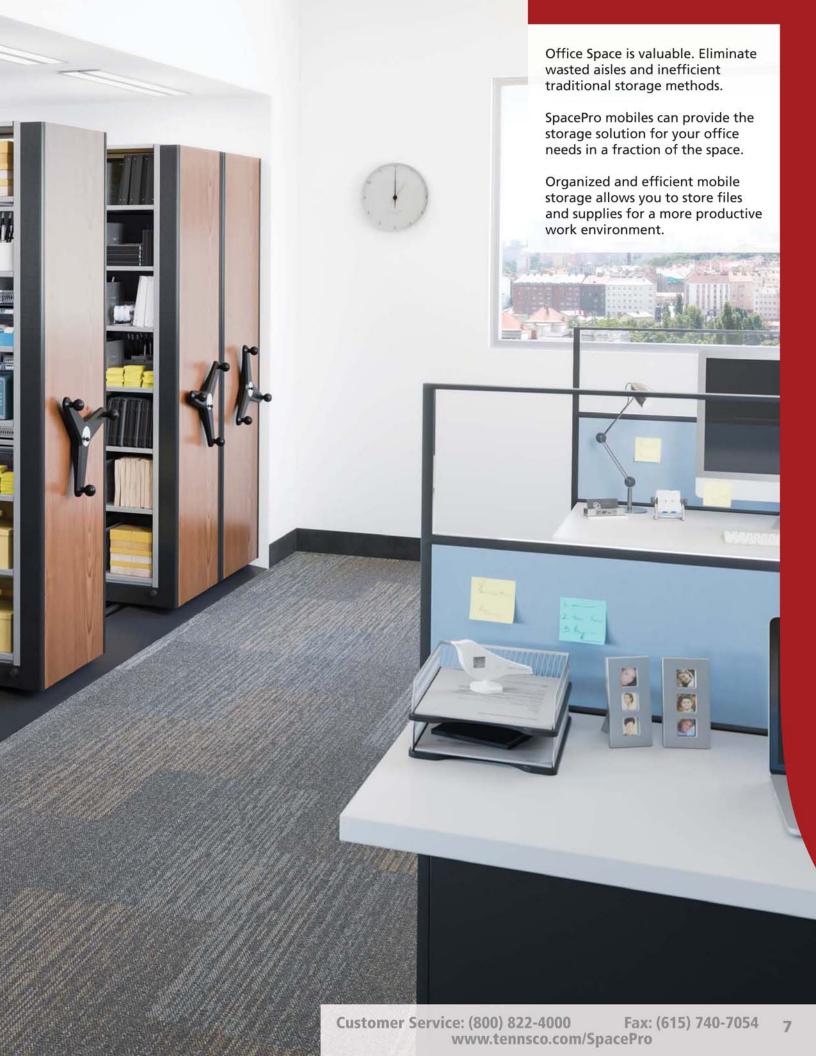

### Space Savings are only the beginning!

#### Why Mobile

By mounting shelving units on movable carriages that roll on tracks, SpacePro by Tennsco® eliminates the need for aisles. You can select from a wide range of storage options or utilize your existing shelving or filing cabinets with the SpacePro system.

#### More Space, More Versatility, More Value

Large or Small, SpacePro has the solution for your storage requirements. By installing storage equipment on movable carriages (eliminating wasted aisles), you can double your storage capacity or free up valuable floor space for other facets of your operations. Consult your authorized SpacePro distributor for details.