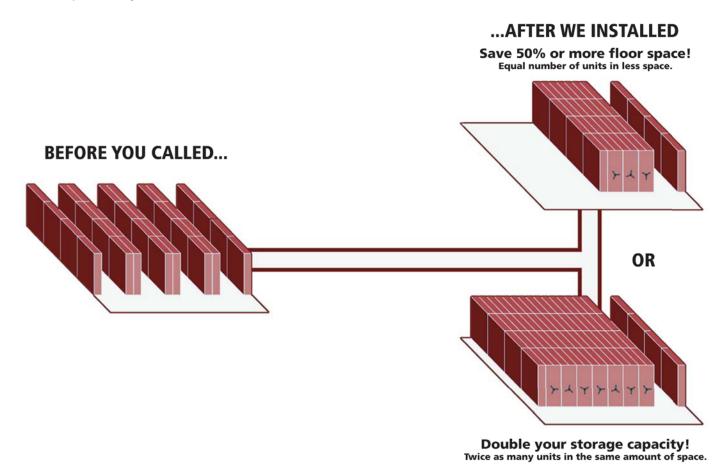

### Space Savings are only the beginning!

#### More Space, More Versatility, More Value

Large or Small, SpacePro has the solution for your storage requirements. By installing storage equipment on movable carriages (eliminating wasted aisles), you can double your storage capacity or free up valuable floor space for other facets of your operations. Consult your authorized SpacePro distributor for details.