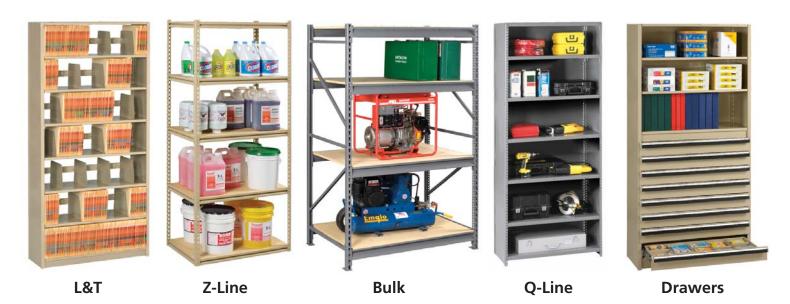

## **Storage Solutions**

Tennsco manufactures a full range of storage solutions for your mobile needs.

Ordering a complete system is simple!

To see more of what Tennsco has to offer, visit our website: www.tennsco.com