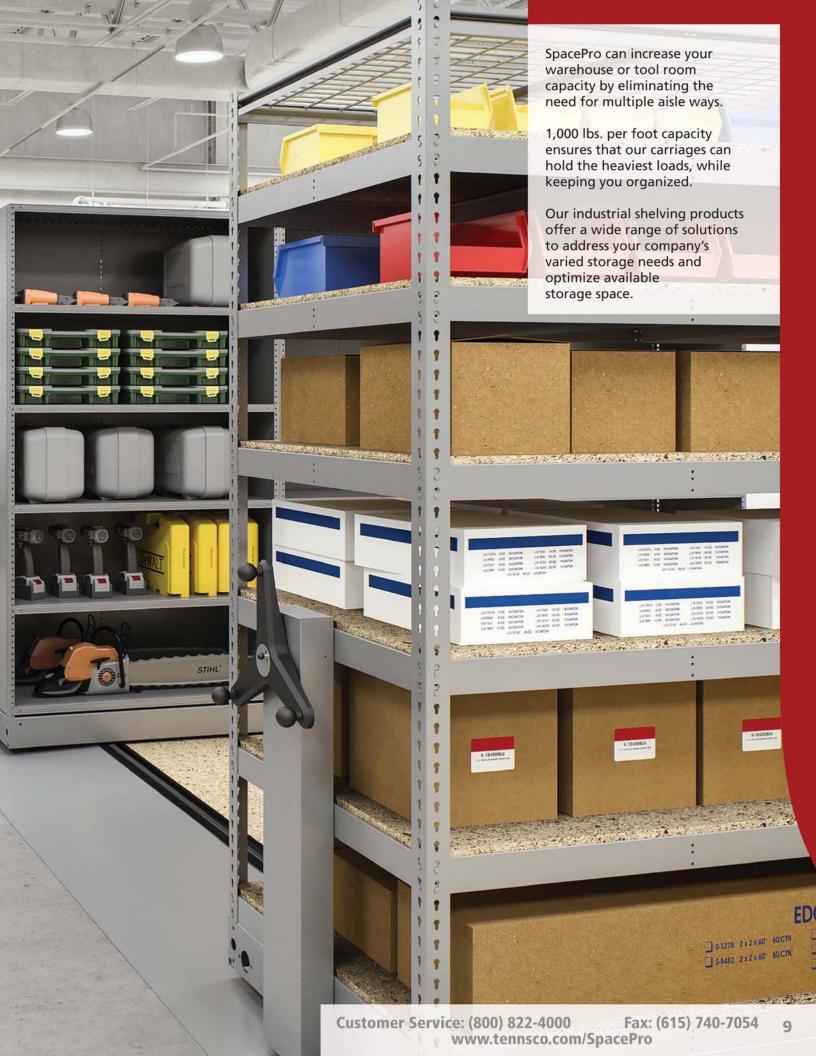

#### **Solid Foundation**

SpacePro utilizes a fully welded 1" x 1" steel track, which provides a maintenance free, smooth operating system. Our superior design allows for heavy duty applications with a capacity of up to 1,000 lbs. per linear foot.

#### Mobile Carriage

3" and 5" carriages constructed of 11 gauge steel with welded construction can handle up to 1,000 lbs./linear ft.