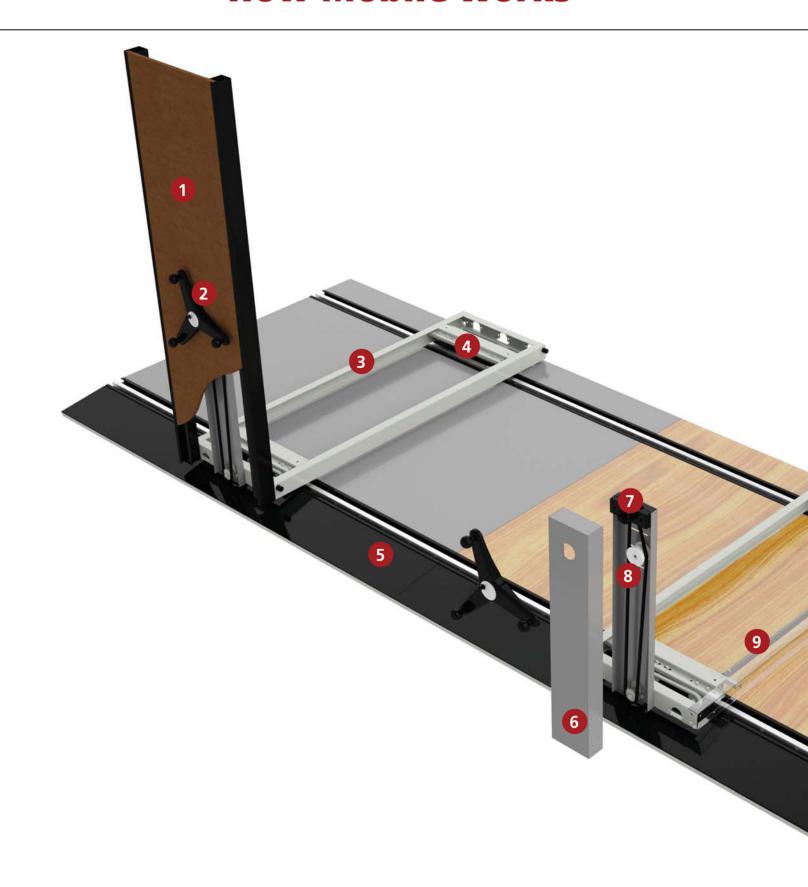

## **How Mobile Works**

### Features

High Pressure/Low Pressure laminate options with choice of square edge or radius edge panel support. Steel panels with powder coat finish also available.

#### Ergonomic Handle

3-Prong handle is ergonomic and allows for easy movement of the carriages. Locking option available.

#### Mobile Carriage

3" and 5" carriages constructed of 11 gauge steel with welded construction can handle up to 1,000 lbs./linear ft.

#### Double Flanged Pillow Block Bearings

Permanently sealed and lubricated bearing mean no maintenance.

#### Ramp

Wood and painted steel options are available.

#### Chain Drive Cover

Painted steel cover to protect the mechanical assist drive.

#### Chain Drive Assembly

Constructed of 11 gauge steel and a 35 lb. chain.

#### Chain Tensioner

Nylon tensioner allows for smooth movement of carriage.