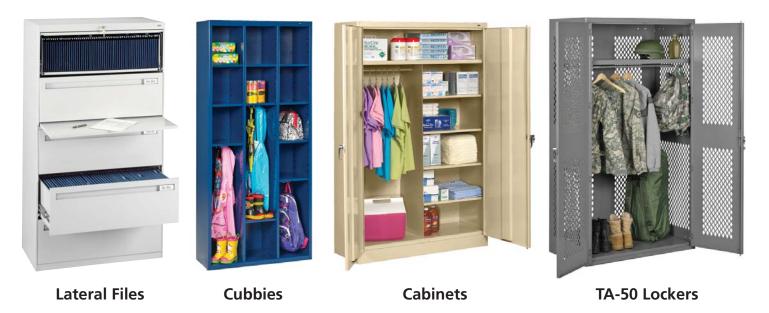

## **Storage Solutions**

Tennsco manufactures a full range of storage solutions for your mobile needs.

Ordering a complete system is simple!

To see more of what Tennsco has to offer, visit our website: www.tennsco.com