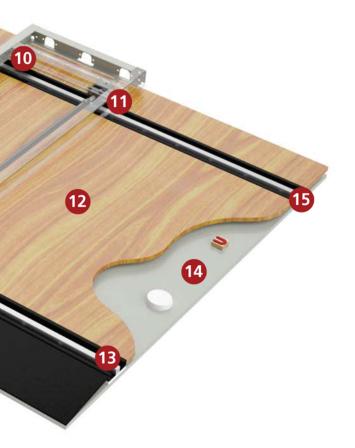

#### Orive Shaft

1-1/8" tubular drive shaft is connected to the 3/4" solid, wheel axles in two locations.

#### 10 Wheel Channel

11 gauge hat channel design.

#### 🚹 Dual Flange Wheel

Fully machined wheel is constructed from C1045 steel, has dual flanges for guidance with a 1" contact surface.

#### 12 Decking Options

Tongue & Groove, Square Edge unfinished plywood and prefinished decking options available.

#### 13 Rail Design

1" C1045 steel bar welded to an 11 gauge "C" channel. Leveling locations every 13-3/8". Anchored or modular options available.

#### (14) Grout or Shim Options

Deck leveling options are grout or shim sets to allow for easy installation of decking material.

#### 1 End Stop

Low profile rubber end stop prevents carriages from running off end of system or hitting a wall.